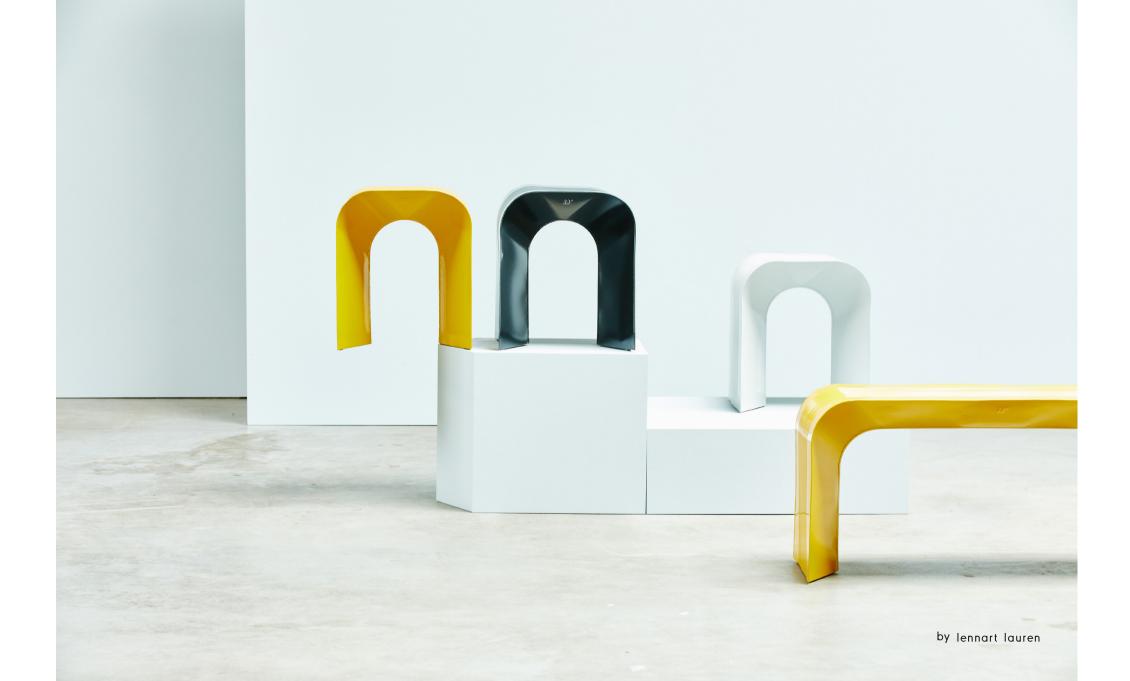

## PAPERTHIN ORIGINAL

The old metal can production was based on two simple steps to achieve volume and strength from a relatively weak material.

Rolling a thin metal sheet into a mathematical round shape combined with rolling lines into the form.

Connecting these features with modern tools resulted in a new and featherweight shape language that still breathes the essence of the classic tin can.

The award winning Paperthin concept is a perfect way to functionally demonstrate the strengths of transforming a weakness by simple techniques.

Suitable for indoor and outdoor use.

Paperthin Stool W 380 mm D 350 mm H 460 mm -3.8kg

Paperthin Bench W 950 mm D 350 mm H 460 mm -6.9kg