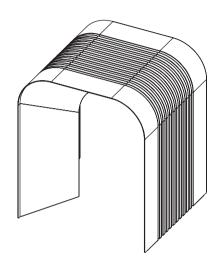

## PAPERTHIN ORIGINAL

The old metal can production was based on two simple steps to achieve volume and strength from a relatively weak material.

Rolling a thin metal sheet into a mathematical round shape combined with rolling lines into the form.

Connecting these features with modern tools resulted in a new and featherweight shape language that still breathes the essence of the classic tin can.

The award winning Paperthin concept is a perfect way to functionally demonstrate the strengths of transforming a weakness by simple techniques.