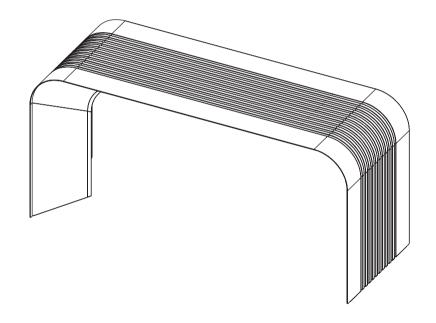

## PAPERTHIN ORIGINAL

The old metal can production was based on two simple steps to achieve volume and strength from a relatively weak material.

Rolling a thin metal sheet into a mathematical round shape combined with rolling lines into the form.

Connecting these features with modern tools resulted in a new and featherweight shape language that still breathes the essence of the classic tin can.

The award winning Paperthin concept is a perfect way to functionally demonstrate the strengths of transforming a weakness by simple techniques.

Suitable for indoor and outdoor use.

Paperthin Stool W 380 mm D 350 mm H 460 mm -3.8kg

Paperthin Bench W 950 mm D 350 mm H 460 mm -6.9kg