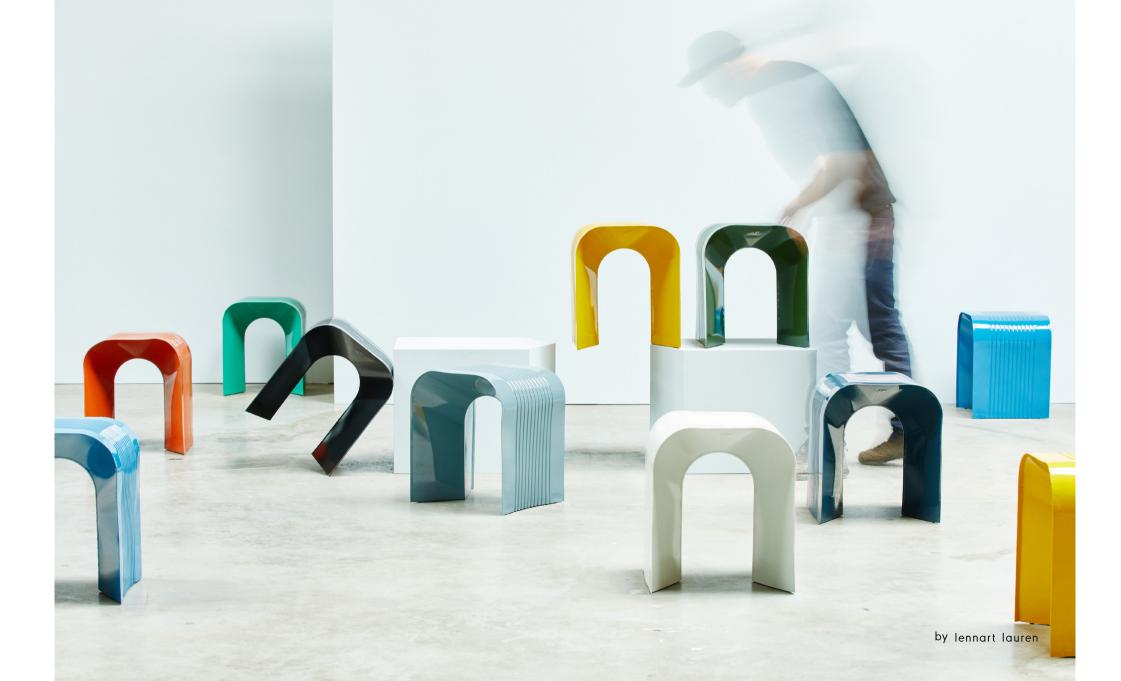

## PAPERTHIN ORIGINAL

The old metal can production was based on two simple steps to achieve volume and strength from a relatively weak material.

Rolling a thin metal sheet into a mathematical round shape combined with rolling lines into the form.

Connecting these features with modern tools resulted in a new and featherweight shape language that still breathes the essence of the classic tin can.

The award winning Paperthin concept is a perfect way to functionally demonstrate the strengths of transforming a weakness by simple techniques.

Suitable for indoor and outdoor use.

Paperthin Stool W 380 mm D 350 mm H 460 mm -3.8kg

Paperthin Bench W 950 mm D 350 mm H 460 mm -6.9kg