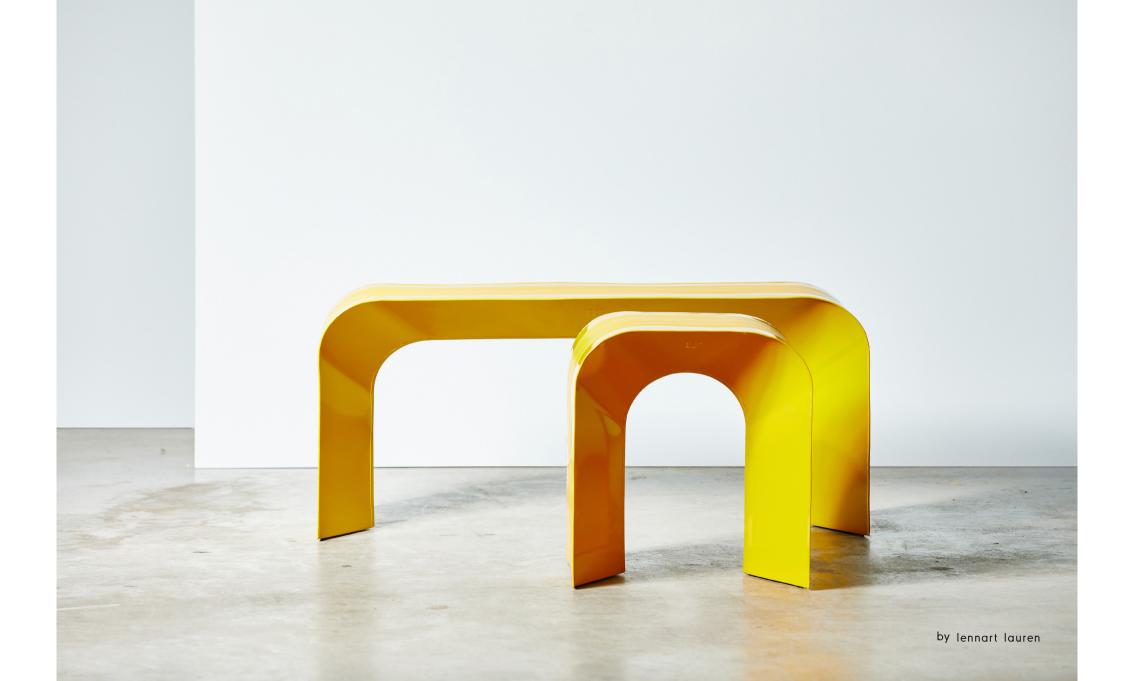

Connecting these features with modern tools resulted in a new and featherweight shape language that still breathes the essence of the classic tin can.

The award winning Paperthin concept is a perfect way to functionally demonstrate the strengths of transforming a weakness by simple techniques.

Suitable for indoor and outdoor use.

Paperthin Stool W 380 mm D 350 mm H 460 mm -3.8kg

Paperthin Bench W 950 mm D 350 mm H 460 mm -6.9kg