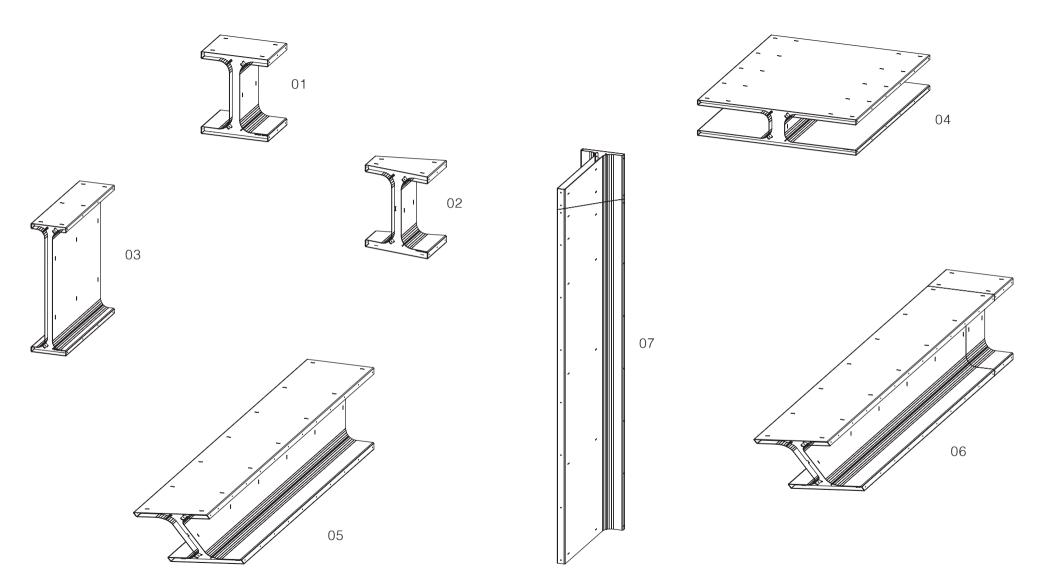

by lennart lauren

Limited edition of 3 + 1AP Limited edition of 3 + 1AP First edition consist of the following objects in various colors. Customized versions are available on request.

01 Beams stool: W380 | D280 | H460mm - 4.4kg

02 Beams circle stool: W380 | D280 | H460mm - 3.3kg

03 Beams trestle/consoletable: W220 I D720 I H720mm - 9.7kg

04 Beams table low: W900 I D1100 I H200mm - 25.5kg

05 Beams bench: W380 I D2600 I H460mm - 31.5kg

06 Beams duotone bench: **W380 | D2880 | H460mm - 36kg** 

07 Beams duotone devider: W240 | D640 | H2100mm - 23kg