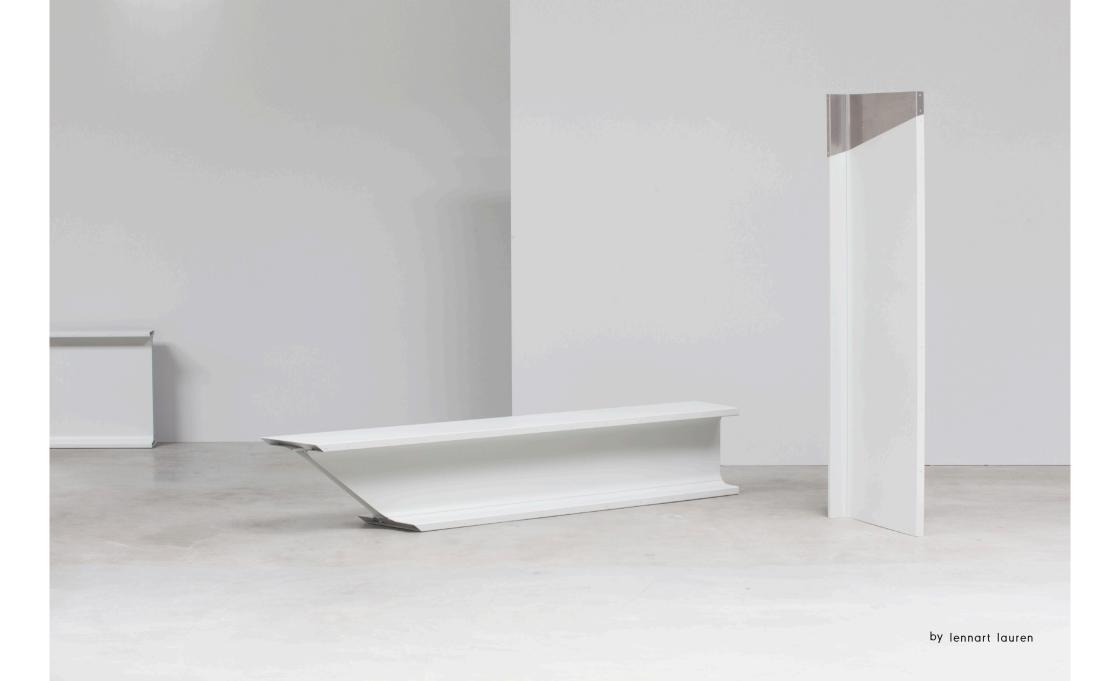

## "A new perspective on our icons"

The "BEAMS" series is a translation of the iconic metal profile beams.

As part of industrial buildings they often run as a constructive element trough space.

Whereby recognizable shape, strength and weight show a distinct character to the usefulness of the material.

Our ambition was to create a strong and lightweight construction method by which we could translate the basic forms into new and independent objects. Which can be used as a bench, stool, low table, trestle, side table and room divider

The shapes are made up of 2mm folded aluminum plates and connected by rivets.

Its internal grid strengthens the lightweight character of each object.

The various profile translations provide a playful and appealing entity and are suitable for both indoor and outdoor use.