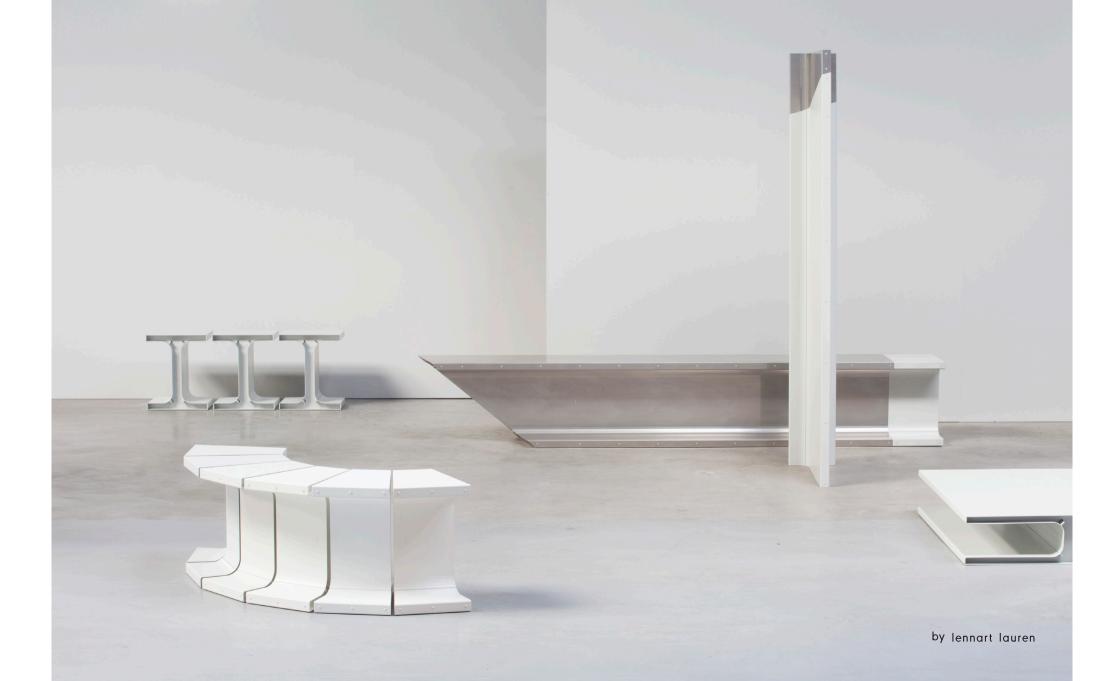

Our ambition was to create a strong and lightweight construction method by which we could translate the basic forms into new and independent objects. Which can be used as a bench, stool, low table, trestle, side table and room divider

The shapes are made up of 2mm folded aluminum plates and connected by rivets.

Its internal grid strengthens the lightweight character of each object.

The various profile translations provide a playful and appealing entity and are suitable for both indoor and outdoor use.

by lennart lauren

Limited edition of 3 + 1AP Limited edition of 3 + 1AP First edition consist of the following objects in various colors. Customized versions are available on request.

01 Beams stool: W380 | D280 | H460mm - 4.4kg